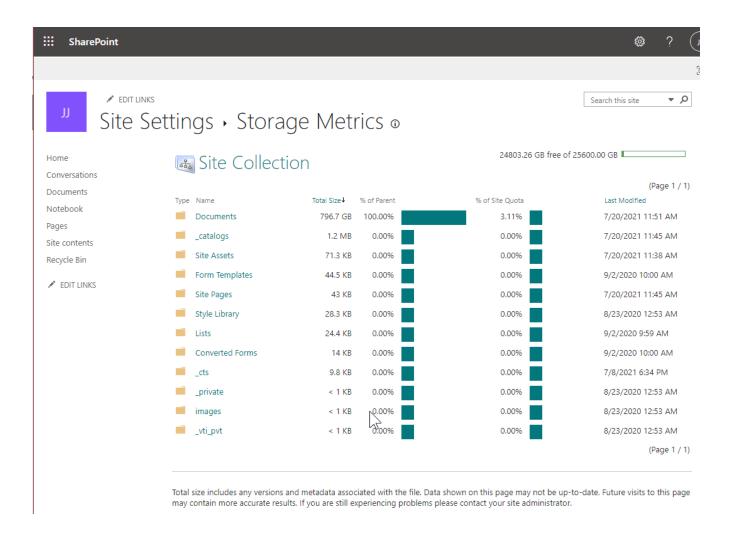

Search Reports-Alert\*

HTML Field Security

Site collection health checks

Site collection upgrade

the: "Stitrage Weirics" proge, glong with appreakd of what of dight usager of

Online URL: <a href="https://kb.naturalnetworks.com/article.php?id=632">https://kb.naturalnetworks.com/article.php?id=632</a>